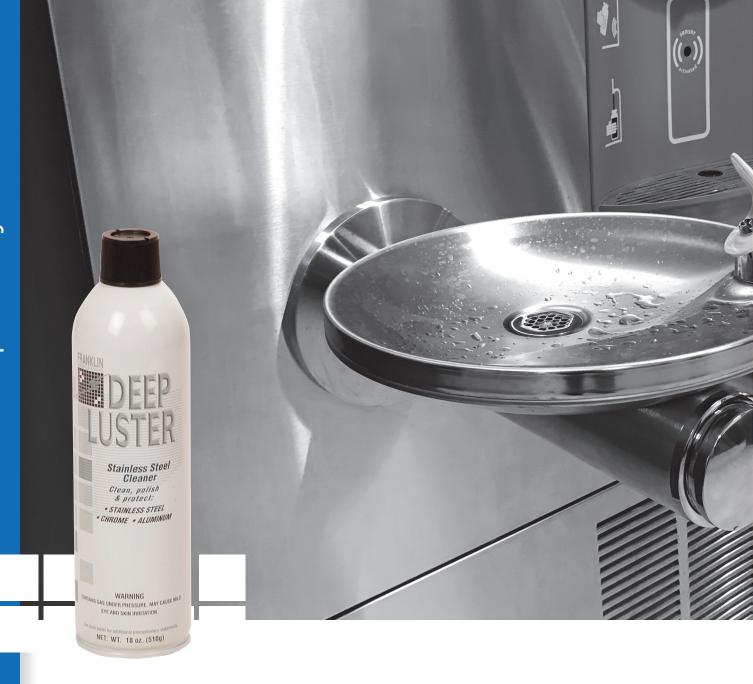

# **DEEP LUSTER™**

Stainless Steel Cleaner

#### DEEP LUSTER<sup>TM</sup> Stainless Steel Cleaner is a blend

of water, oils and cleaning agents that is formulated to remove stains, smudges, fingerprints and other soils from steel, chrome and aluminum. It cleans down to the bare metal and leaves a protective coating that resists soils and leaves a shine. For use in schools, offices, department stores, hospitals, vehicles, restaurants, cafeterias, elevators, water fountains, nursing homes or any metal surface.